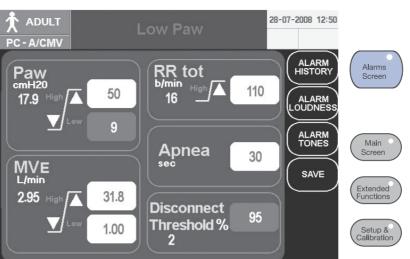

## Ext. Functions Quick Setup

Figure F-8: Alarms Screen

### Alarms

Figure F-9: Quick Setup Screen (Not available S model)