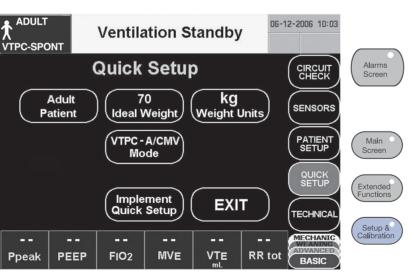

### Alarms

Figure F-9: Quick Setup Screen (Not available S model)

### 28-N2-2008 N4:NE **ADULT** VC - A/CMV Newport Regional Alarms Screen Settinas Comm Protocol Display Brightness **Event History Screen Files** SENSORS dd-mm-yyyy PATIENT SETUP **Date Format** Hour (hh) Minute (mm) Main Screen 2008 Year (уууу) Month (mm) Extended Functions MECHANIC WEANING ADVANCED Setup & Calibration 27.5 5.65 FIO<sub>2</sub> RR tot MVE VTE PEEP Ppeak