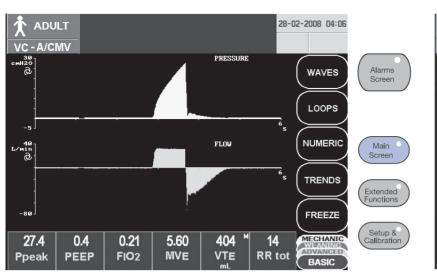

Figure F-6: Main Screen

### Main



Figure F-7: Extended Functions Screen

## Ext. Functions Quick Setup



Figure F-8: Alarms Screen

### Alarms



Figure F-9: Quick Setup Screen (Not available S model)

### 28-N2-2008 N4:NE **ADULT** VC - A/CMV Newport Regional Alarms Screen Settinas Comm Protocol Display Brightness **Event History Screen Files** SENSORS dd-mm-yyyy PATIENT SETUP **Date Format** Hour (hh) Minute (mm) Main Screen 2008 Year (уууу) Month (mm) Extended Functions MECHANIC WEANING ADVANCED Setup & Calibration 27.5 5.65 FIO<sub>2</sub> RR tot MVE VTE PEEP Ppeak

Figure F-10: Technical Screen

## Technical



# Patient Setup