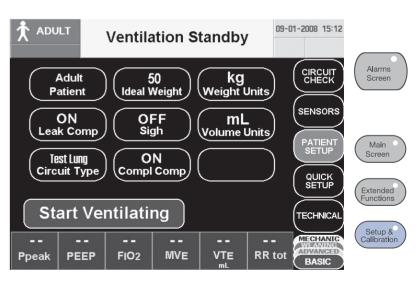

Figure F-6: Main Screen

### Main



Figure F-7: Extended Functions Screen

## Ext. Functions Quick Setup



Figure F-8: Alarms Screen

### Alarms



Figure F-9: Quick Setup Screen (Not available S model)

### 28-N2-2008 N4:NE **ADULT** VC - A/CMV Newport Regional Alarms Screen Settinas Comm Protocol Display Brightness **Event History Screen Files** SENSORS dd-mm-yyyy PATIENT SETUP **Date Format** Hour (hh) Minute (mm) Main Screen 2008 Year (уууу) Month (mm) Extended Functions MECHANIC WEANING ADVANCED Setup & Calibration 27.5 5.65 FIO<sub>2</sub> RR tot MVE VTE PEEP Ppeak

Figure F-10: Technical Screen

## Technical



# Patient Setup