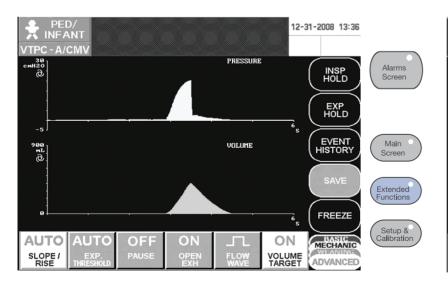

### Main

Figure F-7: Extended Functions Screen

## Ext. Functions Quick Setup

Figure F-8: Alarms Screen